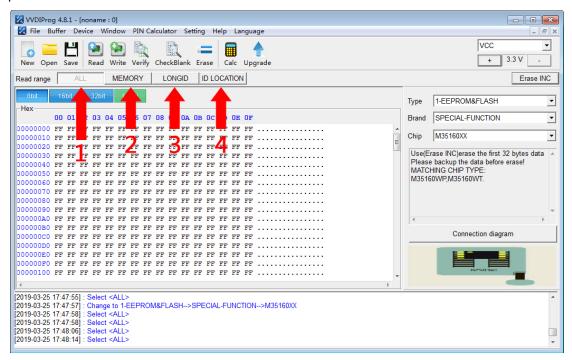

## Steps:

 Backup data: Read and Save the dashboard original IC from 3 partitions(MEMORY+LONGID +ID LOCATION) or ALL option (ALL=MEMORY+LONGID+ID LOCATION), shown as sample picture

- 2. **Write data**: After replace original chip by Xhorse 35160xx chip, please write step1 saved 3 dumps to each partition on xhorse chip by VVDI PROG.
- 3. **Mileage correction**: 'Erase INC' button is for erasing the front 2 lines, after erase INC operation then select ALL or MEMORY option to Read data for verify, Reading data the front 2 lines should all '00', manually enter the targert mileage, then click Write option, operation completed.
- 4. **Verify data**: Soldering back the Xhorse chip to dashboard, check whether working well without red dot.